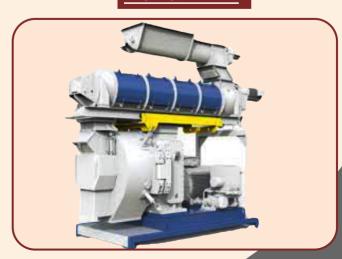

|
| VSC 200 | 50 - 80                | 6.7                                               |
| VSC 250 | 50 - 80                | 13.2                                              |
| VSC 300 | 50 - 80                | 24                                                |
| VSC 350 | 50 - 80                | 36                                                |
| VSC 400 | 50 - 80                | 54                                                |
| VSC 500 | 50 - 80                | 100                                               |







### **GRAIN FEED CONTROLER & GRAIN DIVARTER**



Manual Grain Feed Controller



Pneumatic Grain Feed Controller



**Slat Convoyer** 





**Roller Conveyor** 



# Pre - Cleaner





Floor Sifter



Classifier



Hammer Mill



Pellet Mill



## **Projects**

## **Grain Cleaning and Milling Sytem for Distillery**



### **Cattle Feed Plant**



### **Poultry Feed Plant**



#### **Oil Mill Plant**



### **VERTEX INDUSTRIES**

#### Work:

Gate No.75/1, Near Bsnl tower, Chakan-Ambethan Road, Chakan, Tal. Khed, Dist. Pune, Maharashtra, India pin - 410501

#### Office:

A10, Shivam Residency, Chakan-Ambethan Road, Chakan, Tal. Khed, Dist. Pune, Maharashtra, India Pin 410501

#### Contact:

9604255617 / 9766709005 **E-mail** : <u>info@vertexind.in</u> **Web** : <u>www.vertexind.in</u>