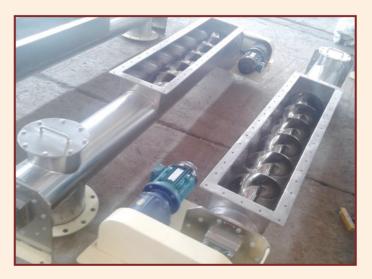

# Screw Conveyor

### **SELECTION CHART**

| Model   | Normal<br>Speed<br>rpm | Capacity<br>in TPH for<br>wheat B.D.O.<br>0.75/M2 |
|---------|------------------------|---------------------------------------------------|
| VSC 150 | 50 - 80                | 2.8                                               |
| VSC 200 | 50 - 80                | 6.7                                               |
| VSC 250 | 50 - 80                | 13.2                                              |
| VSC 300 | 50 - 80                | 24                                                |
| VSC 350 | 50 - 80                | 36                                                |
| VSC 400 | 50 - 80                | 54                                                |
| VSC 500 | 50 - 80                | 100                                               |