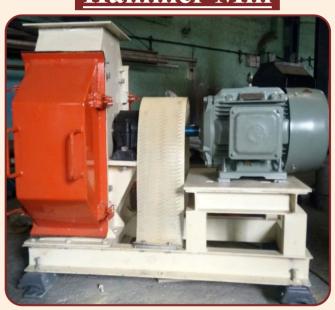

|
| VSC 200 | 50 - 80                | 6.7                                               |
| VSC 250 | 50 - 80                | 13.2                                              |
| VSC 300 | 50 - 80                | 24                                                |
| VSC 350 | 50 - 80                | 36                                                |
| VSC 400 | 50 - 80                | 54                                                |
| VSC 500 | 50 - 80                | 100                                               |







### **GRAIN FEED CONTROLER & GRAIN DIVARTER**



Manual Grain Feed Controller



Pneumatic Grain Feed Controller



**Slat Convoyer** 





**Roller Conveyor** 



# Pre - Cleaner





Floor Sifter



Classifier



Hammer Mill



Pellet Mill



## **Projects**

## **Grain Cleaning and Milling Sytem for Distillery**



### **Cattle Feed Plant**



### **Poultry Feed Plant**



#### **Oil Mill Plant**



### **VERTEX INDUSTRIES**

#### Work:

Gate No.75/1, Near Bsnl tower, Chakan-Ambethan Road, Chakan, Tal. Khed, Dist. Pune, Maharashtra, India pin - 410501

#### Office:

A10, Shivam Residency, Chakan-Ambethan Road, Chakan, Tal. Khed, Dist. Pune, Maharashtra, India Pin 410501

#### Contact:

9604255617 / 9766709005 **E-mail** : <u>info@vertexind.in</u> **Web** : <u>www.vertexind.in</u>