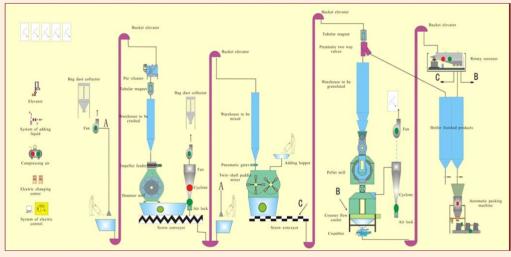

| 13.2                                              |
| VSC 300 | 50 - 80                | 24                                                |
| VSC 350 | 50 - 80                | 36                                                |
| VSC 400 | 50 - 80                | 54                                                |
| VSC 500 | 50 - 80                | 100                                               |







### **GRAIN FEED CONTROLER & GRAIN DIVARTER**



Manual Grain Feed Controller



Pneumatic Grain Feed Controller



**Slat Convoyer** 





**Roller Conveyor** 



# Pre - Cleaner





Floor Sifter



Classifier



Hammer Mill



Pellet Mill



## **Projects**

## **Grain Cleaning and Milling Sytem for Distillery**



### **Cattle Feed Plant**



### **Poultry Feed Plant**



#### **Oil Mill Plant**



### **VERTEX INDUSTRIES**

#### Work:

Gate No.75/1, Near Bsnl tower, Chakan-Ambethan Road, Chakan, Tal. Khed, Dist. Pune, Maharashtra, India pin - 410501

#### Office:

A10, Shivam Residency, Chakan-Ambethan Road, Chakan, Tal. Khed, Dist. Pune, Maharashtra, India Pin 410501

#### Contact:

9604255617 / 9766709005 **E-mail** : <u>info@vertexind.in</u> **Web** : <u>www.vertexind.in</u>