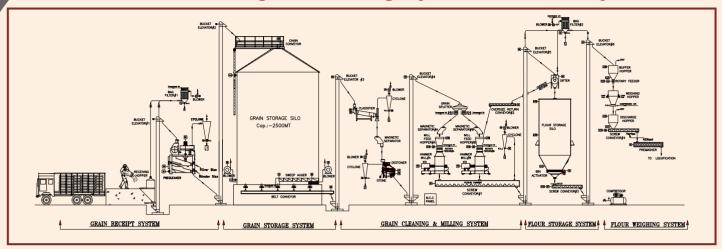

|
| VSC 250 | 50 - 80                | 13.2                                              |
| VSC 300 | 50 - 80                | 24                                                |
| VSC 350 | 50 - 80                | 36                                                |
| VSC 400 | 50 - 80                | 54                                                |
| VSC 500 | 50 - 80                | 100                                               |







### **GRAIN FEED CONTROLER & GRAIN DIVARTER**



Manual Grain Feed Controller



Pneumatic Grain Feed Controller



**Slat Convoyer** 





**Roller Conveyor** 



# Pre - Cleaner





Floor Sifter



Classifier



Hammer Mill



Pellet Mill



## **Projects**

## **Grain Cleaning and Milling Sytem for Distillery**



### **Cattle Feed Plant**



### **Poultry Feed Plant**



#### **Oil Mill Plant**



### **VERTEX INDUSTRIES**

#### Work:

Gate No.75/1, Near Bsnl tower, Chakan-Ambethan Road, Chakan, Tal. Khed, Dist. Pune, Maharashtra, India pin - 410501

#### Office:

A10, Shivam Residency, Chakan-Ambethan Road, Chakan, Tal. Khed, Dist. Pune, Maharashtra, India Pin 410501

#### Contact:

9604255617 / 9766709005 **E-mail** : <u>info@vertexind.in</u> **Web** : <u>www.vertexind.in</u>