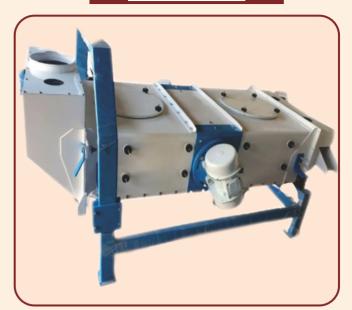

|
| VSC 200 | 50 - 80                | 6.7                                               |
| VSC 250 | 50 - 80                | 13.2                                              |
| VSC 300 | 50 - 80                | 24                                                |
| VSC 350 | 50 - 80                | 36                                                |
| VSC 400 | 50 - 80                | 54                                                |
| VSC 500 | 50 - 80                | 100                                               |







### **GRAIN FEED CONTROLER & GRAIN DIVARTER**



Manual Grain Feed Controller



Pneumatic Grain Feed Controller



**Slat Convoyer** 





**Roller Conveyor** 



# Pre - Cleaner





Floor Sifter



Classifier



Hammer Mill



Pellet Mill



## **Projects**

## **Grain Cleaning and Milling Sytem for Distillery**



### **Cattle Feed Plant**



### **Poultry Feed Plant**



#### **Oil Mill Plant**



### **VERTEX INDUSTRIES**

#### Work:

Gate No.75/1, Near Bsnl tower, Chakan-Ambethan Road, Chakan, Tal. Khed, Dist. Pune, Maharashtra, India pin - 410501

#### Office:

A10, Shivam Residency, Chakan-Ambethan Road, Chakan, Tal. Khed, Dist. Pune, Maharashtra, India Pin 410501

#### Contact:

9604255617 / 9766709005 **E-mail** : <u>info@vertexind.in</u> **Web** : <u>www.vertexind.in</u>