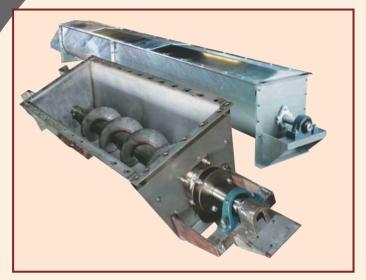

# Screw Conveyor

### **SELECTION CHART**

| Model   | Normal<br>Speed<br>rpm | Capacity<br>in TPH for<br>wheat B.D.O.<br>0.75/M2 |
|---------|------------------------|---------------------------------------------------|
| VSC 150 | 50 - 80                | 2.8                                               |
| VSC 200 | 50 - 80                | 6.7                                               |
| VSC 250 | 50 - 80                | 13.2                                              |
| VSC 300 | 50 - 80                | 24                                                |
| VSC 350 | 50 - 80                | 36                                                |
| VSC 400 | 50 - 80                | 54                                                |
| VSC 500 | 50 - 80                | 100                                               |