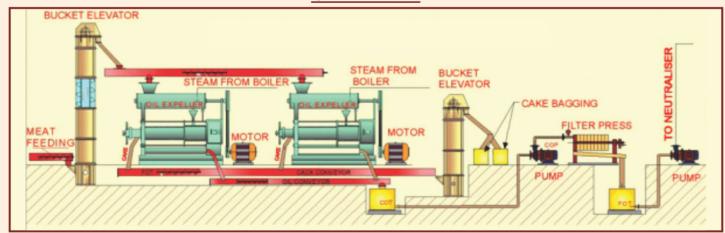

|
| VSC 300 | 50 - 80                | 24                                                |
| VSC 350 | 50 - 80                | 36                                                |
| VSC 400 | 50 - 80                | 54                                                |
| VSC 500 | 50 - 80                | 100                                               |







### **GRAIN FEED CONTROLER & GRAIN DIVARTER**



Manual Grain Feed Controller



Pneumatic Grain Feed Controller



**Slat Convoyer** 





**Roller Conveyor** 



# Pre - Cleaner





Floor Sifter



Classifier



Hammer Mill



Pellet Mill



## **Projects**

## **Grain Cleaning and Milling Sytem for Distillery**



### **Cattle Feed Plant**



### **Poultry Feed Plant**



#### **Oil Mill Plant**



### **VERTEX INDUSTRIES**

#### Work:

Gate No.75/1, Near Bsnl tower, Chakan-Ambethan Road, Chakan, Tal. Khed, Dist. Pune, Maharashtra, India pin - 410501

#### Office:

A10, Shivam Residency, Chakan-Ambethan Road, Chakan, Tal. Khed, Dist. Pune, Maharashtra, India Pin 410501

#### Contact:

9604255617 / 9766709005 **E-mail** : <u>info@vertexind.in</u> **Web** : <u>www.vertexind.in</u>