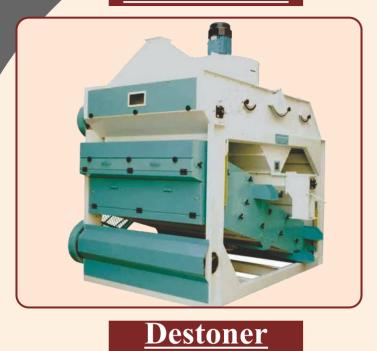

50 - 80                | 2.8                                               |
| VSC 200 | 50 - 80                | 6.7                                               |
| VSC 250 | 50 - 80                | 13.2                                              |
| VSC 300 | 50 - 80                | 24                                                |
| VSC 350 | 50 - 80                | 36                                                |
| VSC 400 | 50 - 80                | 54                                                |
| VSC 500 | 50 - 80                | 100                                               |







### **GRAIN FEED CONTROLER & GRAIN DIVARTER**



Manual Grain Feed Controller



Pneumatic Grain Feed Controller



**Slat Convoyer** 





**Roller Conveyor** 



# Pre - Cleaner





Floor Sifter



Classifier



Hammer Mill



Pellet Mill



## **Projects**

## **Grain Cleaning and Milling Sytem for Distillery**



### **Cattle Feed Plant**



### **Poultry Feed Plant**



#### **Oil Mill Plant**



### **VERTEX INDUSTRIES**

#### Work:

Gate No.75/1, Near Bsnl tower, Chakan-Ambethan Road, Chakan, Tal. Khed, Dist. Pune, Maharashtra, India pin - 410501

#### Office:

A10, Shivam Residency, Chakan-Ambethan Road, Chakan, Tal. Khed, Dist. Pune, Maharashtra, India Pin 410501

#### Contact:

9604255617 / 9766709005 **E-mail** : <u>info@vertexind.in</u> **Web** : <u>www.vertexind.in</u>