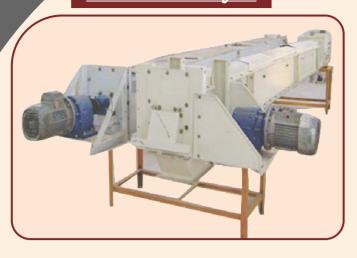

# Bucket elevator

### **SELECTION CHART**

| Model   | Capacity<br>M3/Hr | TPH for<br>wheat B.D.<br>0.76T/M3 |
|---------|-------------------|-----------------------------------|
| VBE-100 | 3.95              | 3.0                               |
| VBE-125 | 8.55              | 6.5                               |
| VBE-150 | 20                | 15.0                              |
| VBE-200 | 39.5              | 30.0                              |
| VBE-250 | 75                | 57.0                              |
| VBE-300 | 131               | 100.0                             |
| VBE-375 | 197               | 150.0                             |
| VBE-450 | 360               | 260.0                             |