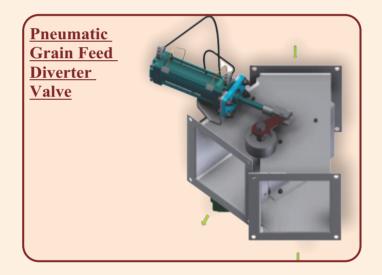

### **GRAIN FEED CONTROLER & GRAIN DIVARTER**

Manual Grain Feed Controller

Pneumatic Grain Feed Controller

**Slat Convoyer** 

**Roller Conveyor** 