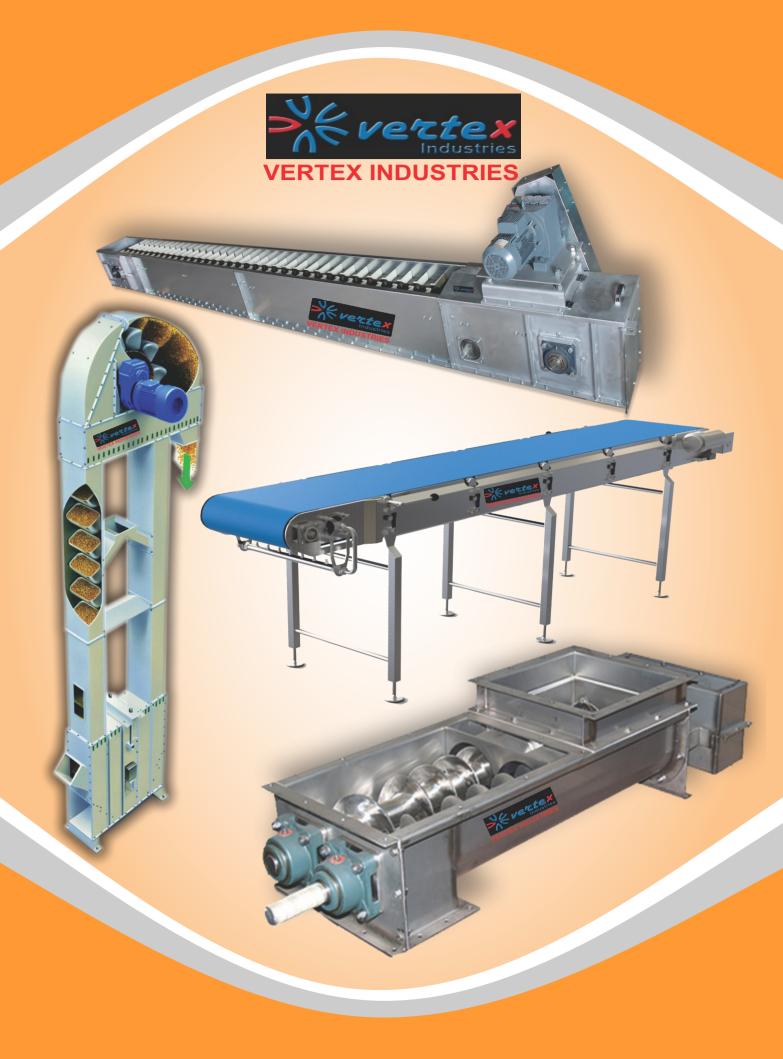

## Chain Conveyor

### **SELECTION CHART**

| Model   | Capacity<br>M3/Hr | TPH for wheat B.D. 0.76T/M3 |
|---------|-------------------|-----------------------------|
| VCC 150 | 2 -15             | 2 -12                       |
| VCC 200 | 53                | 40                          |
| VCC 250 | 79                | 60                          |
| VCC 300 | 131               | 100                         |
| VCC 350 | 170               | 130                         |
| VCC 400 | 230               | 160                         |
| VCC 500 | 330               | 170 -250                    |